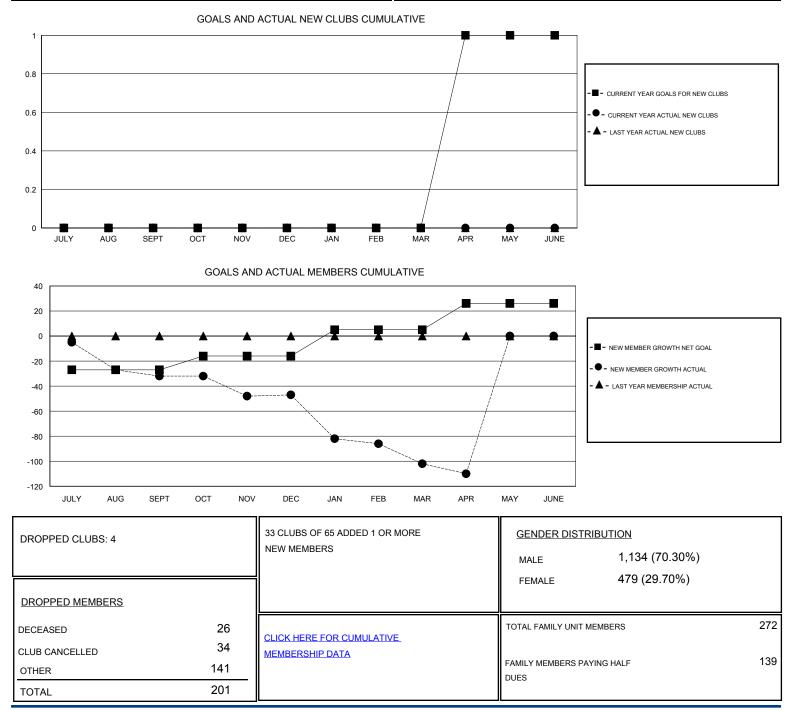

## GMT: Cindy Gregg

|  | OHI | n      |
|--|-----|--------|
|  |     | $\sim$ |

GMT CA

| Clubs                 |               |           |               | Members               |                                                                |                                                              |                                                    |
|-----------------------|---------------|-----------|---------------|-----------------------|----------------------------------------------------------------|--------------------------------------------------------------|----------------------------------------------------|
| RESULTS FOR 2016-2017 |               |           |               | RESULTS FOR 2016-2017 |                                                                |                                                              |                                                    |
| QUARTER               | NEW CLUB GOAL | NEW CLUBS | DROPPED CLUBS | QUARTER               | NEW MEMBER GROWTH<br>NET GOAL (not reinstated<br>or transfers) | NEW MEMBER<br>GROWTH ACTUAL (not<br>reinstated or transfers) | DROPPED<br>MEMBERS ACTUAL<br>(including transfers) |
| JULY/AUG/SEPT         | 0             | 0         | 1             | JULY/AUG/SEPT         | -27                                                            | 21                                                           | 53                                                 |
| OCT/NOV/DEC           | 0             | 0         | 0             | OCT/NOV/DEC           | 11                                                             | 25                                                           | 39                                                 |
| JAN/FEB/MAR           | 0             | 0         | 2             | JAN/FEB/MAR           | 21                                                             | 38                                                           | 93                                                 |
| APR/MAY/JUNE          | 1             | 0         | 1             | APR/MAY/JUNE          | 21                                                             | 7                                                            | 15                                                 |